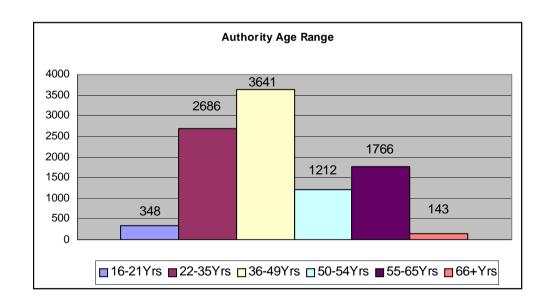

nover % | All Turnover % | Vol Turnover % |
| Corporate Services                           | 16.23%         | 6.30%          | 16.70%         | 4.94%          | 9.70%          | 2.68%          |
| Directorate of Education & Lifelong Learning | 14.81%         | 9.65%          | 13.38%         | 10.03%         | 11.29%         | 7.04%          |
| Directorate of Social Services               | 9.67%          | 4.61%          | 7.31%          | 4.50%          | 7.29%          | 4.24%          |
| Environment Group                            | 13.40%         | 8.24%          | 11.03%         | 5.31%          | 12.08%         | 6.64%          |
| Total Authority                              | 14.13%         | 8.49%          | 12.62%         | 8.19%          | 10.92%         | 6.30%          |



19/09/2011 Page 12 of 97



#### **WORKFORCE INFORMATION REPORT**

#### **Diversity Summary 30/06/2011**







19/09/2011 Page 13 of 97



#### **WORKFORCE INFORMATION REPORT**

Headcount Summary By Directorate 30/06/2011

FTE Q3 Headcount **CE & CORPORATE** Headcount FTE Q2 Headcount FTE Q4 Headcount FTE Q1 TOTAL: **SERVICES** Q2 878 Q3 1106 Q4 1101 1036.28 Q1

|                                                        | HC Q2 HC  | C 03 I   | HC Q4 H | IC Q1 F | FTF Q2 I | FTE Q3 F | FTF Q4 I | FTF Q1 |                                              | HC Q2 | HC Q3 F | IC 04 F | IC Q1 I | FTF Q2 | FTE Q3 I | FTF Q4 F | FTE Q1 |
|--------------------------------------------------------|-----------|----------|---------|---------|----------|----------|----------|--------|--------------------