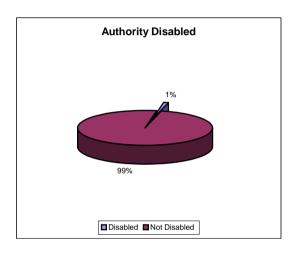

30%          | 16.70%         | 4.94%          | 9.70%          | 2.68%          |
| Directorate of Education & Lifelong Learning | 14.81%         | 9.65%          | 13.38%         | 10.03%         | 11.29%         | 7.04%          |
| Directorate of Social Services               | 9.67%          | 4.61%          | 7.31%          | 4.50%          | 7.29%          | 4.24%          |
| Environment Group                            | 13.40%         | 8.24%          | 11.03%         | 5.31%          | 12.08%         | 6.64%          |
| Total Authority                              | 14.13%         | 8.49%          | 12.62%         | 8.19%          | 10.92%         | 6.30%          |



19/09/2011 Page 12 of 97



#### **WORKFORCE INFORMATION REPORT**

#### **Diversity Summary 30/06/2011**







19/09/2011 Page 13 of 97



#### **WORKFORCE INFORMATION REPORT**

Headcount Summary By Directorate 30/06/2011

FTE Q3 Headcount **CE & CORPORATE** Headcount FTE Q2 Headcount FTE Q4 Headcount FTE Q1 TOTAL: **SERVICES** Q2 878 Q3 1106 Q4 1101 1036.28 Q1

|                                                        | HC Q2 HC  | C 03 I   | HC Q4 H | IC Q1 F | FTF Q2 I | FTE Q3 F | FTF Q4 I | FTF Q1 |                                              | HC Q2 | HC Q3 F | IC 04 F | IC Q1 I | FTF Q2 | FTE Q3 I | FTF Q4 F | FTE Q1 |
|--------------------------------------------------------|-----------|----------|---------|---------|----------|----------|----------|--------|----------------------------------------------|-------|---------|---------|---------|--------|----------|----------|--------|
| Chie