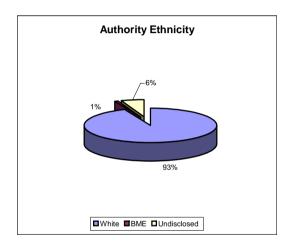

| 6.30%          | 16.70%         | 4.94%          | 9.70%          | 2.68%          |
| Directorate of Education & Lifelong Learning | 14.81%         | 9.65%          | 13.38%         | 10.03%         | 11.29%         | 7.04%          |
| Directorate of Social Services               | 9.67%          | 4.61%          | 7.31%          | 4.50%          | 7.29%          | 4.24%          |
| Environment Group                            | 13.40%         | 8.24%          | 11.03%         | 5.31%          | 12.08%         | 6.64%          |
| Total Authority                              | 14.13%         | 8.49%          | 12.62%         | 8.19%          | 10.92%         | 6.30%          |



19/09/2011 Page 12 of 97



#### **WORKFORCE INFORMATION REPORT**

#### **Diversity Summary 30/06/2011**







19/09/2011 Page 13 of 97



#### **WORKFORCE INFORMATION REPORT**

Headcount Summary By Directorate 30/06/2011

FTE Q3 Headcount **CE & CORPORATE** Headcount FTE Q2 Headcount FTE Q4 Headcount FTE Q1 TOTAL: **SERVICES** Q2 878 Q3 1106 Q4 1101 1036.28 Q1

|                                                        | HC Q2 HC  | C 03 I   | HC Q4 H | IC Q1 F | FTF Q2 I | FTE Q3 F | FTF Q4 I | FTF Q1 |                                              | HC Q2 | HC Q3 F | IC 04 F | IC Q1 I | FTF Q2 | FTE Q3 I | FTF Q4 F | FTE Q1 |
|--------------------------------------------------------|-----------|----------|---------|---------|----------|----------|----------|--------|----------------------------------------------|-------|---------|---------|---------|--------|----------|----------|--------|
|