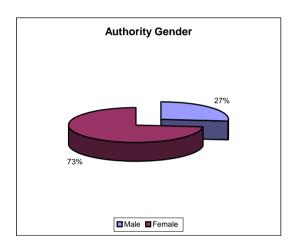

6.30%          | 16.70%         | 4.94%          | 9.70%          | 2.68%          |
| Directorate of Education & Lifelong Learning | 14.81%         | 9.65%          | 13.38%         | 10.03%         | 11.29%         | 7.04%          |
| Directorate of Social Services               | 9.67%          | 4.61%          | 7.31%          | 4.50%          | 7.29%          | 4.24%          |
| Environment Group                            | 13.40%         | 8.24%          | 11.03%         | 5.31%          | 12.08%         | 6.64%          |
| Total Authority                              | 14.13%         | 8.49%          | 12.62%         | 8.19%          | 10.92%         | 6.30%          |



19/09/2011 Page 12 of 97



#### **WORKFORCE INFORMATION REPORT**

#### **Diversity Summary 30/06/2011**







19/09/2011 Page 13 of 97



#### **WORKFORCE INFORMATION REPORT**

Headcount Summary By Directorate 30/06/2011

FTE Q3 Headcount **CE & CORPORATE** Headcount FTE Q2 Headcount FTE Q4 Headcount FTE Q1 TOTAL: **SERVICES** Q2 878 Q3 1106 Q4 1101 1036.28 Q1

|                                                        | HC Q2 HC  | C 03 I   | HC Q4 H | IC Q1 F | FTF Q2 I | FTE Q3 F | FTF Q4 I | FTF Q1 |                                              | HC Q2 | HC Q3 F | IC 04 F | IC Q1 I | FTF Q2 | FTE Q3 I | FTF Q4 F | FTE Q1 |
|--------------------------------------------------------|-----------|----------|---------|---------|----------|----------|----------|--------|----------------------------------------------|-------|---------|---------|---------|--------|----------|----------|--------|
| Ch